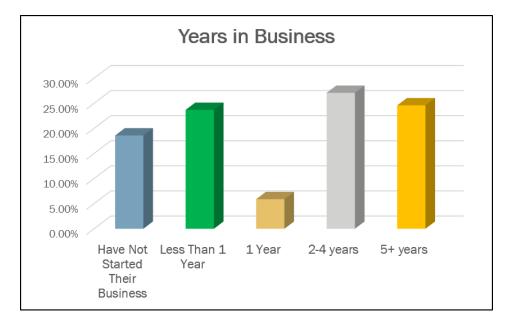

### **2018 TRIAL PERIOD**

- 107 MEMBERS
- 46.6% SERVICE BASED
- 28% TECHNOLOGY BASED
- 81.4% WERE BUSINESS OWNERS AND 18.6% HAD NOT STARTED THEIR BUSINESS
- 15 BUSINESS MAILBOXES
- 452 BOOKINGS
- 1919 HOURS BOOKED